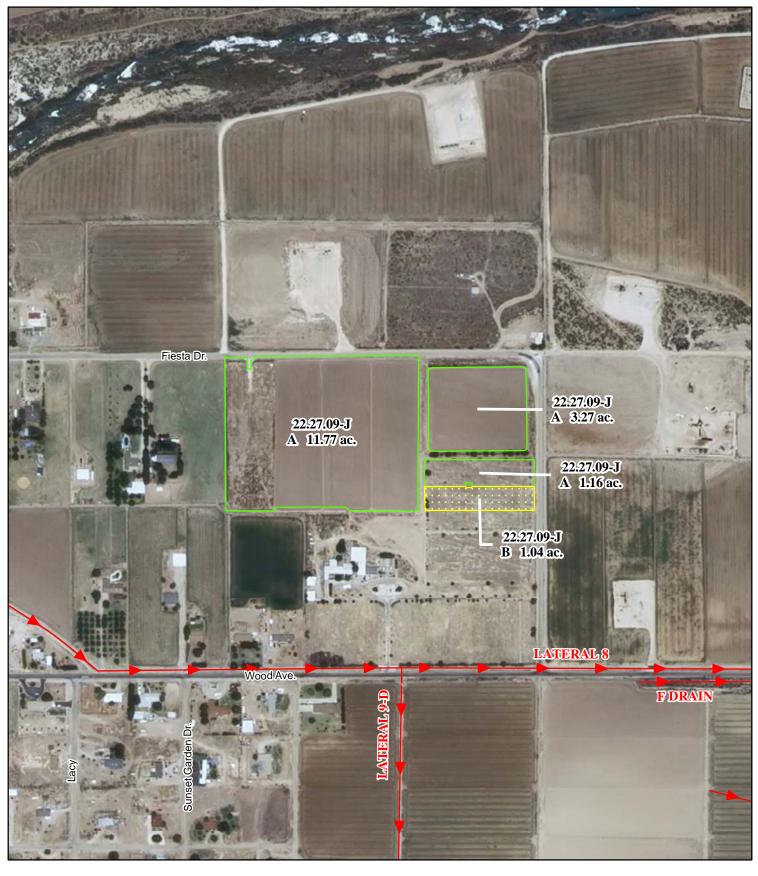

## f. Location and Amount of Irrigated Acreage:

Section 09, Township 22S, Range 27E, N.M.P.M.

Pt. SE<sup>1</sup>/4

16.20 acres

Total: 16.20 acres

As shown on the attached revised Hydrographic Survey Map for Subfile No. 22.27.09-J, and the CID Section Hydrographic Survey Map Sheet No. 27 (1999-2011), included in Part F of this Appendix, representing the Court record as of the date of the filing of this Decree.

#### f. Location and Amount of No Right Acreage:

Section 09, Township 22S, Range 27E, N.M.P.M.

Pt.  $SE^{1/4}$ 

1.04 acres

Total: 1.04 acres (No Right)

As shown on the attached revised Hydrographic Survey Map for Subfile No. 22.27.09-J, and the CID Section Hydrographic Survey Map Sheet No. 27 (1999-2011), included in Part F of this Appendix, representing the Court record as of the date of the filing of this Decree.